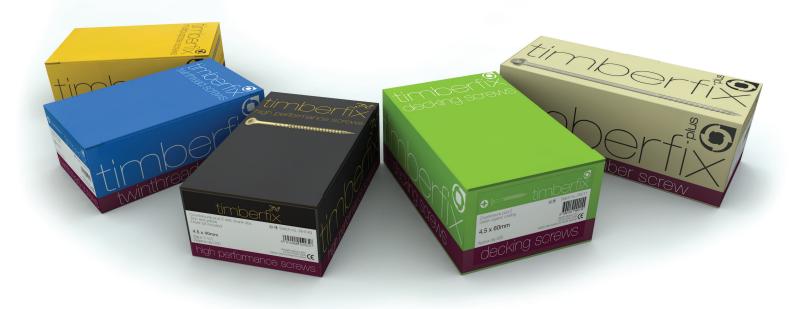

packaging range

## Our timberfix range is evolving...

We recognise the importance of brand image, presentation and quality to all our customers.

As such all our key woodscrew products will now be sold under one brand 'timberfix'.

This will complement our highly successful timberfix 360 high performance screw and timberfix plus structural screw. The branded range will be will be rolled out during 2016.

Our timberfix brand will be known for the following ranges:

- 360 high performance screws
- Structural timber screw/landscaping screws
- Multi-Purpose screws
- Twin-threaded screws
- Opening screws

The new branding will bring stronger, better quality packaging and improved messaging of features and benefits.